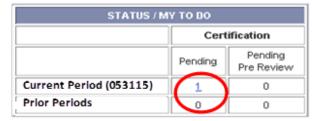

#### To Certify the Forms:

1. Click on the number located under Pending Certification box.

- 2. After clicking on the number, you will possibly be presented with two sections with a list of name(s) whose effort forms are available for certification: .
  - a. <u>Effort Forms Pending Certification for the Current or from Prior</u> (Delinquent) <u>Periods</u>. The individuals listed in this section require your certification for the entire effort profile on the form.
  - b. <u>Line Item Forms Pending Certification for the Current</u> or <u>from Prior</u> (Delinquent) <u>Periods</u>, if applicable. The individuals listed in this section require your certification for the effort expended on your project(s) in relation to the individual's total effort.